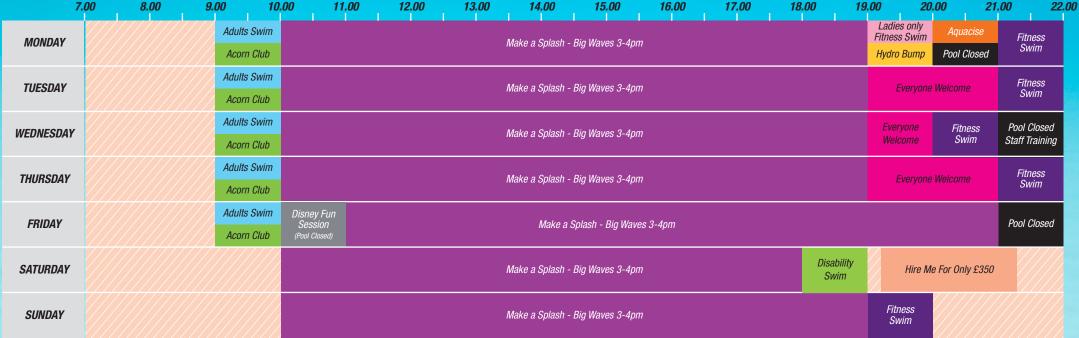

## **Term Time**

- Adults Swim & Toddler Splash Deep Water Swimming & Parent and Toddler shallow water swim with a variety of toys available to help build confidence whilst having fun! Warm water all year round.
- Hydro Power A water based energetic class using a variety of exercises to target every area of your body, with your weight supported in the water. Using a range of equipment to upbeat music.
- Make a splash Escape to our Tropical Beach Pool – Surf the waves and dare to ride the Typhoon and Twister flumes. Floats, features and waves available all day. (The flumes close a maximum of 1 hour before the end of the session)
- Everyone welcome With a regulated temperature set at 30 degrees the pool is ideal for all ages. No floats and waves during swimming lessons
- Fitness Swim (Adults only) Did you know regular swimming can reduce the risk of chronic illnesses, such as heart disease, type 2 diabetes and stroke? It can also boost your mood and keep your weight under control. You would need to complete 129 widths to swim a mile! Are you up for the challenge?
- Swimming Lessons Learn to swim with our Swimming Academy from ages 4 months + Free swimming all year round for those on direct debit scheme! Email swimacademy@gcll.co.uk
- Private Hire Do you want your own make a splash session? Great for birthdays and group sessions. Email info@gcll.co.uk for more info!
- Disability Swim Free swimming on these sessions for Sportslink members.
- Poolside Café & Viewing Area Have something healthy from our menu or treat yourself to a chip after your dip!
- Disney\*Pixar Themed Toy Story 4 inspired fun session. 45 minutes of fun and exciting activities based on core aquatic skills for 3-11 year olds. Booking is essential, please go to our website. The pool will be closed for general swimming.

Under 8s must be accompanied by an Adult aged 18 years and over. Maximum of 2 under 8s per Adult.

From goggles to woggles a selection of swimwear and equipment are available to buy in Reception. Large Family and Baby changing cubicles available

Lockers: A non-refundable 20 pence is needed

Timetable correct as of January 2019, please check at Reception or online for any changes

www.gcll.co.uk

Cascades **SWIMMING** timetable