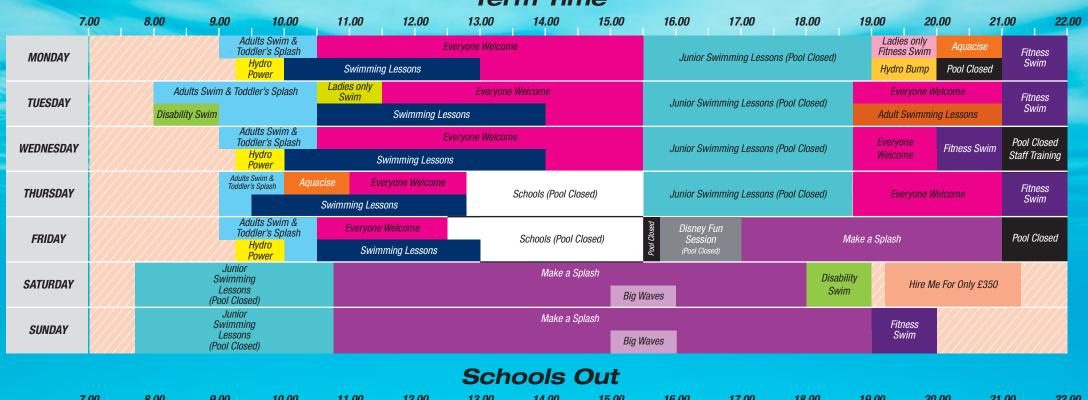

## **Term Time**

- Adults Swim & Toddler Splash Deep Water Swimming & Parent and Toddler shallow water swim with a variety of toys available to help build confidence whilst having fun! Warm water all year round.
- Hydro Power A water based energetic class using a variety of exercises to target every area of your body, with your weight supported in the water. Using a range of equipment to upbeat music.
- Make a splash Escape to our Tropical Beach Pool – Surf the waves and dare to ride the Typhoon and Twister flumes. Floats, features and waves available all day. (The flumes close a maximum of 1 hour before the end of the session)
- Everyone welcome With a regulated temperature set at 30 degrees the pool is ideal for all ages. No floats and waves during swimming lessons
- Fitness Swim (Adults only) Did you know regular swimming can reduce the risk of chronic illnesses, such as heart disease, type 2 diabetes and stroke? It can also boost your mood and keep your weight under control. You would need to complete 129 widths to swim a mile! Are you up for the challenge?
- Swimming Lessons Learn to swim with our Swimming Academy from ages 4 months + Free swimming all year round for those on direct debit scheme! Email swimacademy@gcll.co.uk
- Private Hire Do you want your own make a splash session? Great for birthdays and group sessions. Email info@gcll.co.uk for more info!
- Disability Swim Free swimming on these sessions for Sportslink members.
- Poolside Café & Viewing Area Have something healthy from our menu or treat yourself to a chip after your dip!
- Disney\*Pixar Themed Toy Story 4 inspired fun session. 45 minutes of fun and exciting activities based on core aquatic skills for 3-11 year olds. Booking is essential, please go to our website. The pool will be closed for general swimming.

Under 8s must be accompanied by an Adult aged 18 years and over. Maximum of 2 under 8s per Adult.

From goggles to woggles a selection of swimwear and equipment are available to buy in Reception. Large Family and Baby changing cubicles available

Lockers: A non-refundable 20 pence is needed

Timetable correct as of January 2019, please check at Reception or online for any changes

www.gcll.co.uk

Cascades **SWIMMING** timetable